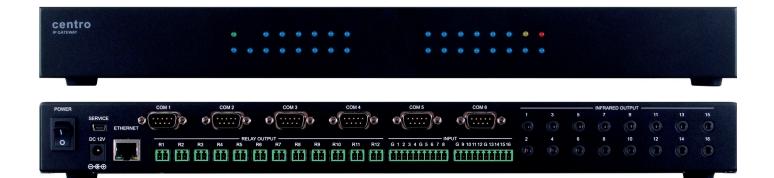

## centro c

DemoPad is proud to announce the launch of our new IP control gateway, the CENTRO-C The CENTRO-C is an affordable 19 inch rack mountable control gateway which can be used with any control system capable of sending TCP IP commands The CENTRO-C is the heart of your control system, providing a link from your network devices / control system to Infra-Red, RS232 & contact closure devices. Sharing the same housing as its companion product the CENTRO-8, the new C version is designed as a standalone IP Gateway device providing a huge array of output ports to any control system - not just DEMOPAD software projects - and at very competitive pricing.

## Input/Output Structure

16 x individually addressable Infra-Red output ports

6 x individually addressable bi-directional RS232 COM ports

12 x low voltage contact closure relay outputs

16 x volt-free digital inputs (for connecting PIR sensors etc)

1 x USB port for firmware update

1 x Ethernet LAN port

## Included in the box

8 x IR emitters

8 x Jack-Jack leads (to connect IR through a matrix)

12VDC Power Supply

19 Inch rack mount ears